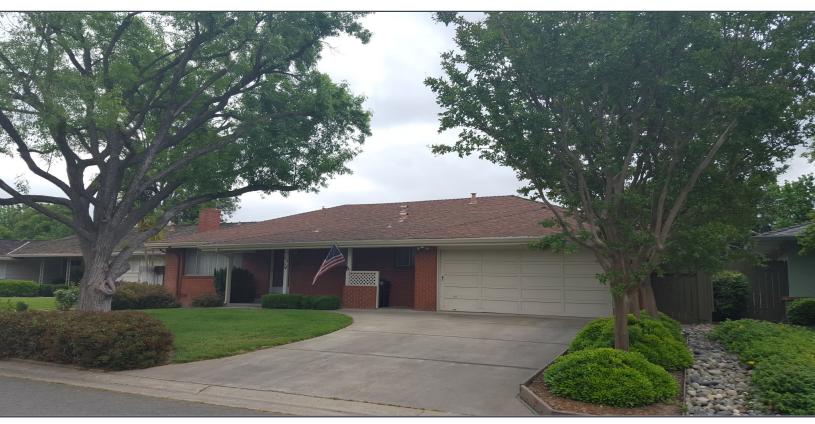

## **4242 BIRGIT WAY** SACRAMENTO, CA 95864

## NO COURT CONFIRMATION REQUIRED | HOME IN SACRAMENTO

Great starter home! This beautiful home is located in a highly desirable and quite neighborhood and features 4 Bedrooms and 2 Bathrooms ( $\pm 2,108$  SF), two fireplaces, original built-in cabinetry through-out the home. There is hardwood flooring in 3-bedrooms with walk-in closets. The lot size is  $\pm 8,400$  SF. The APN is 281-0153-006 / Sacramento County. The cross streets are Eastern Avenue and Birgit Way. The Jean Schmidt Family Trust.